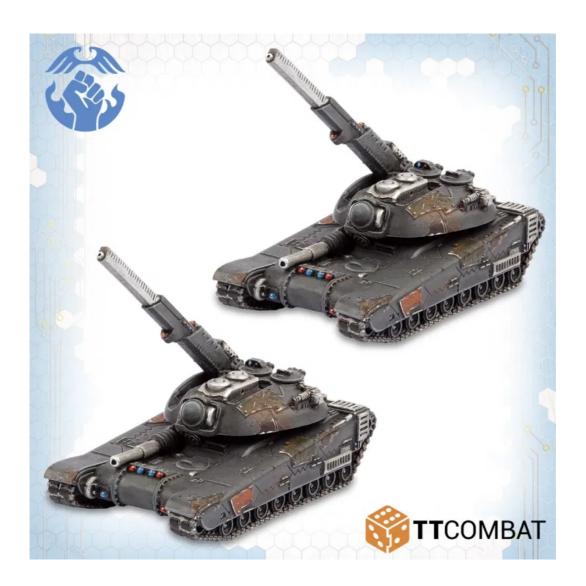

This kit makes 2 tanks. First the M20 Zhukov is a powerful anti-air tank with probably the strongest anti-air gun in the game. Energy 8 with Devastator-2, even heavily armoured gunships aren't safe from it's power.

The M22 Constantine is based on the same chassis as the Zhukov, M9 Hannibal and Mehmed Siege tank, however plays a support role. The Constantine is used to protect smaller and weaker vehicles by granting them electronic countermeasures. It also links up with the heavy tanks the Resistance used to grant better countermeasures to them, making it useful as a boost for both forces reliant on Wagons and Technicals, and those with access to massed Heavy Armour.

This kit allows you to make 1 of each or two of either as normal and is on the store now for £12.

Next we have the Ocelot/Panther kit for the Shaltari. Both Heavy Walkers, these grant heavy fire support for Shaltari forces.