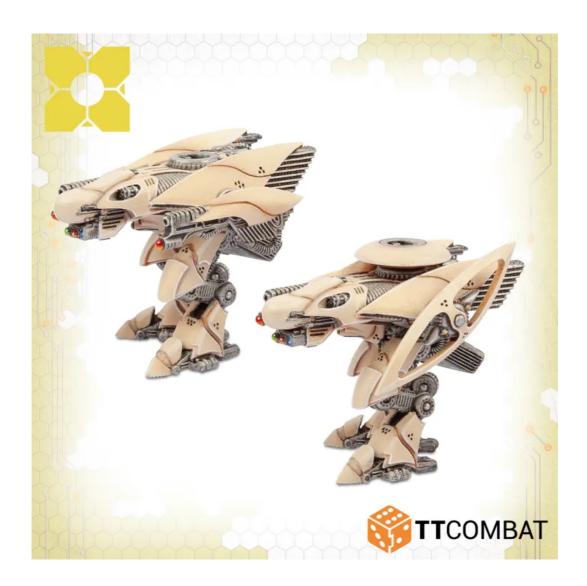

This kit allows you to make 1 of each or two of either as normal and is on the store now for £12.

Next we have the Ocelot/Panther kit for the Shaltari. Both Heavy Walkers, these grant heavy fire support for Shaltari forces.

The Ocelot is a Heavy walker with a single gun, the Particle Cannon. However the Particle Cannon will make short work of even the heaviest armoured targets. Ignoring all Countermeasures due to it's sheer, Awesome Power. Buildings and Vehicles are obliterated in short order.

The Panther swaps the Particle Cannon for a Particle Triad. This adds a powerful antiair presence to the Shaltari force. Energy 8 AA is enough to threaten any aircraft, with Unlimited range, 3 shots and an Accuracy of 2, the air is no longer a safe place.

This kit has one Heavy Walker and can make either an Ocelot or a Panther. On the store now for £12.

The Scourge have now taken over someone in the resin team since we are noticing a lot of water being drank in there and we have our first Scourge restock. The Slayer/Tormentor kit is back in stock.