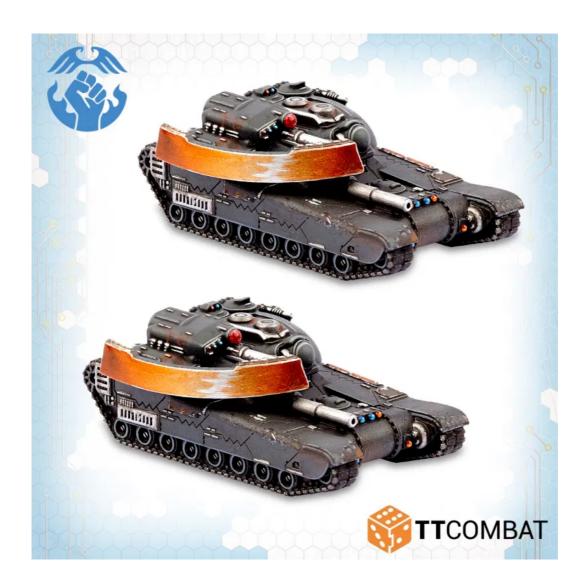

Last and certainly not least is the UCM Super Phoenix. This is an upgrade on the standard Phoenix we re-released last wave and swaps it's repair systems for another Minigun Triad for the really, really aggressive commanders out there.

The Super Phoenix is a big, heavy gunship which can take a Commander, rushing forward straight into combat to bring devastating firepower to the front line. Well armoured for a flyer with the ability to take a lot of damage, it certainly isn't cheap for the UCM to build and field, but can be decisive on the field of battle.

DROPZONE COMMANDER, PHR, RESISTANCE, SCOURGE, SHALTARI, UCM

The UCM Super Phoenix is now available on the store for £30.

The restocks will take a break now until January. Until then, reinforce your armies ready to continue the Battle for Earth.