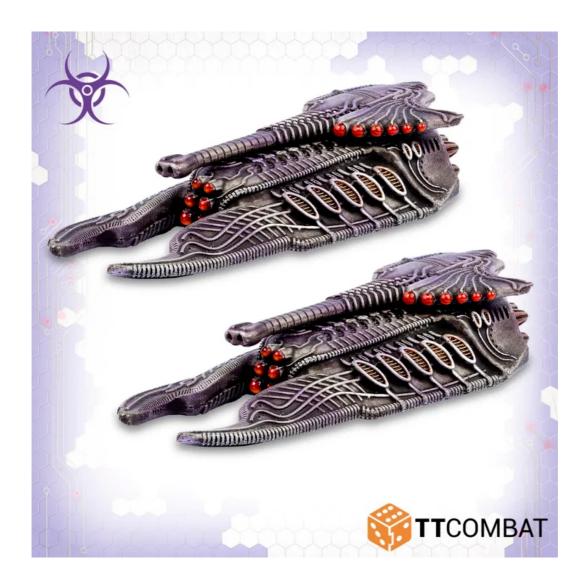

This kit allows you to make two heavy Grav Tanks. First of all the Slayer is equipped with a Twin Plasma Cannon. This allows it to hunt down heavy armour as well as blow holes in buildings if need be. A useful strategy to then disgorge it's complement of Razorworms into the building.

The Tormentor swaps the Plasma Cannons for an Acid Streamer, melting infantry hiding in cover or in garrisons. Again, getting close to buildings and cover to loose it's complement of Razorworms to feast upon the terrified defenders.

This kit has two Tanks which can be made into two Slayer or 2 Tormentors or one of each. It also includes two units of very hungry Razorworms to snack on those who just won't submit to being a host. This kit is also £12.