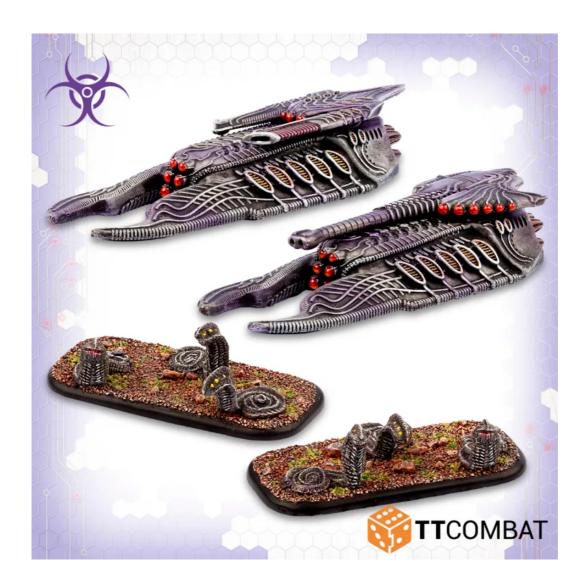

This kit allows you to make two heavy Grav Tanks. First of all the Slayer is equipped with a Twin Plasma Cannon. This allows it to hunt down heavy armour as well as blow holes in buildings if need be. A useful strategy to then disgorge it's complement of Razorworms into the building.

The Tormentor swaps the Plasma Cannons for an Acid Streamer, melting infantry hiding in cover or in garrisons. Again, getting close to buildings and cover to loose it's complement of Razorworms to feast upon the terrified defenders.

This kit has two Tanks which can be made into two Slayer or 2 Tormentors or one of each. It also includes two units of very hungry Razorworms to snack on those who just won't submit to being a host. This kit is also £12.