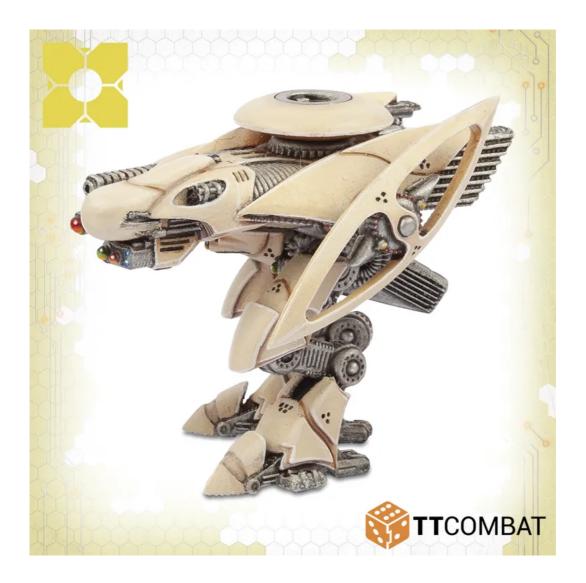

The Panther swaps the Particle Cannon for a Particle Triad. This adds a powerful antiair presence to the Shaltari force. Energy 8 AA is enough to threaten any aircraft, with Unlimited range, 3 shots and an Accuracy of 2, the air is no longer a safe place.