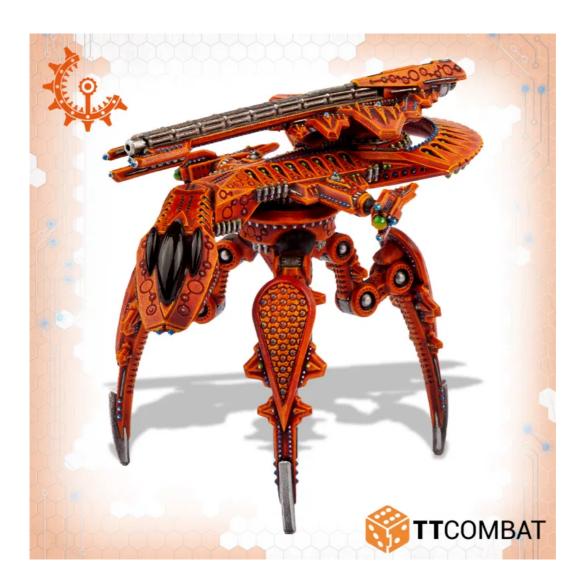

The Ocelot is a Heavy walker with a single gun, the Particle Cannon. However the Particle Cannon will make short work of even the heaviest armoured targets. Ignoring all Countermeasures due to it's sheer, Awesome Power. Buildings and Vehicles are obliterated in short order.

The Panther swaps the Particle Cannon for a Particle Triad. This adds a powerful antiair presence to the Shaltari force. Energy 8 AA is enough to threaten any aircraft, with Unlimited range, 3 shots and an Accuracy of 2, the air is no longer a safe place.

This kit has one Heavy Walker and can make either an Ocelot or a Panther. On the store now for £12.

The Scourge have now taken over someone in the resin team since we are noticing a lot of water being drank in there and we have our first Scourge restock. The Slayer/Tormentor kit is back in stock.