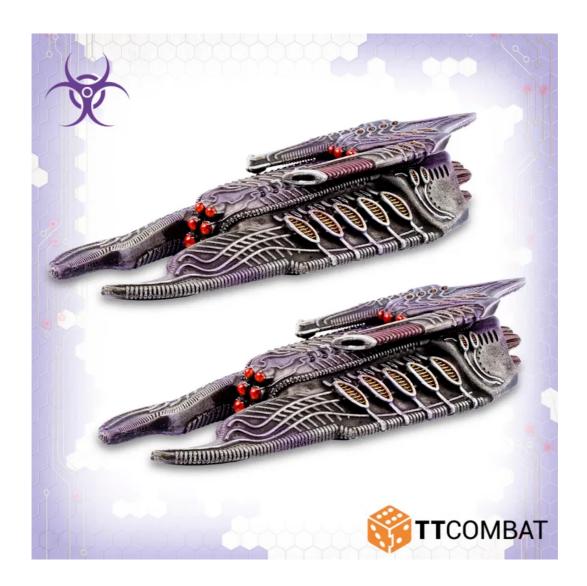

This kit allows you to make two heavy Grav Tanks. First of all the Slayer is equipped with a Twin Plasma Cannon. This allows it to hunt down heavy armour as well as blow holes in buildings if need be. A useful strategy to then disgorge it's complement of Razorworms into the building.

The Tormentor swaps the Plasma Cannons for an Acid Streamer, melting infantry hiding in cover or in garrisons. Again, getting close to buildings and cover to loose it's complement of Razorworms to feast upon the terrified defenders.

This kit has two Tanks which can be made into two Slayer or 2 Tormentors or one of each. It also includes two units of very hungry Razorworms to snack on those who just won't submit to being a host. This kit is also £12.