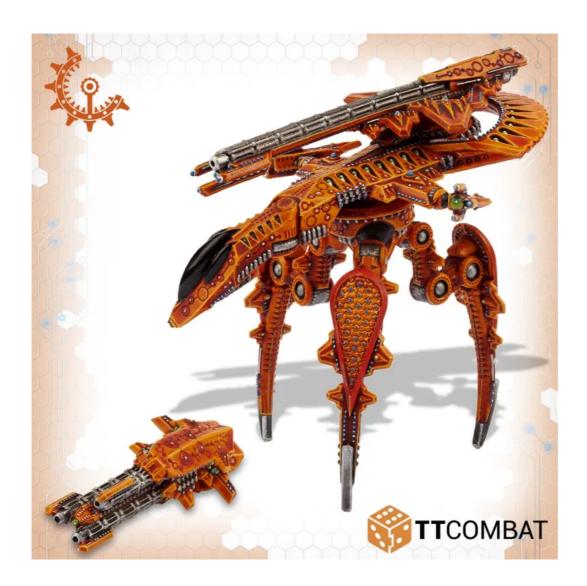

The Ocelot is a Heavy walker with a single gun, the Particle Cannon. However the Particle Cannon will make short work of even the heaviest armoured targets. Ignoring all Countermeasures due to it's sheer, Awesome Power. Buildings and Vehicles are obliterated in short order.

The Panther swaps the Particle Cannon for a Particle Triad. This adds a powerful antiair presence to the Shaltari force. Energy 8 AA is enough to threaten any aircraft, with Unlimited range, 3 shots and an Accuracy of 2, the air is no longer a safe place.

This kit has one Heavy Walker and can make either an Ocelot or a Panther. On the store now for £12.

The Scourge have now taken over someone in the resin team since we are noticing a lot of water being drank in there and we have our first Scourge restock. The Slayer/Tormentor kit is back in stock.