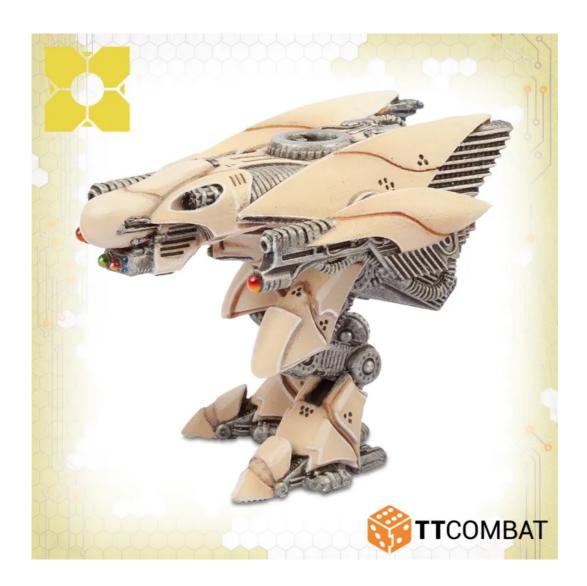

The Ocelot is a Heavy walker with a single gun, the Particle Cannon. However the Particle Cannon will make short work of even the heaviest armoured targets. Ignoring all Countermeasures due to it's sheer, Awesome Power. Buildings and Vehicles are obliterated in short order.