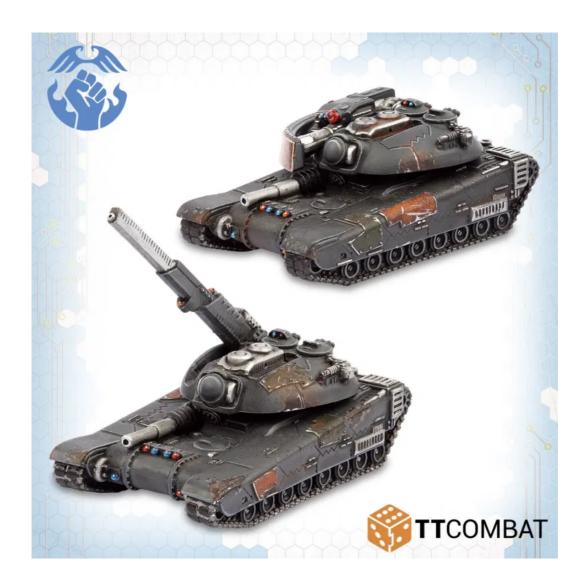

This kit makes 2 tanks. First the M20 Zhukov is a powerful anti-air tank with probably the strongest anti-air gun in the game. Energy 8 with Devastator-2, even heavily armoured gunships aren't safe from it's power.

The M22 Constantine is based on the same chassis as the Zhukov, M9 Hannibal and Mehmed Siege tank, however plays a support role. The Constantine is used to protect smaller and weaker vehicles by granting them electronic countermeasures. It also links up with the heavy tanks the Resistance used to grant better countermeasures to them, making it useful as a boost for both forces reliant on Wagons and Technicals, and those with access to massed Heavy Armour.

This kit allows you to make 1 of each or two of either as normal and is on the store now for £12.

Next we have the Ocelot/Panther kit for the Shaltari. Both Heavy Walkers, these grant heavy fire support for Shaltari forces.