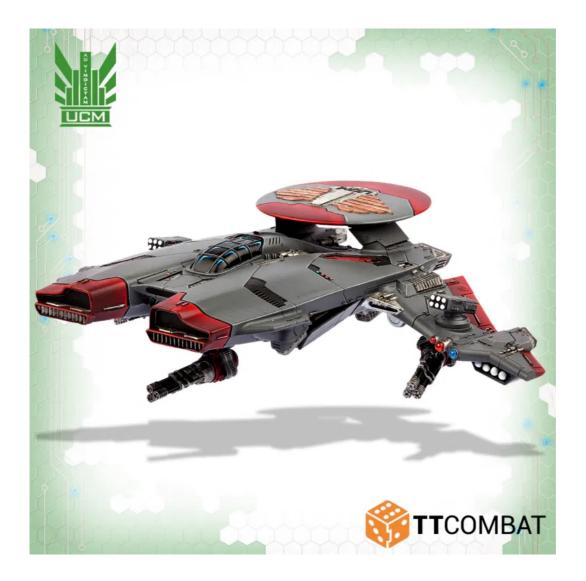

Last and certainly not least is the UCM Super Phoenix. This is an upgrade on the standard Phoenix we re-released last wave and swaps it's repair systems for another Minigun Triad for the really, really aggressive commanders out there.

The Super Phoenix is a big, heavy gunship which can take a Commander, rushing forward straight into combat to bring devastating firepower to the front line. Well armoured for a flyer with the ability to take a lot of damage, it certainly isn't cheap for the UCM to build and field, but can be decisive on the field of battle.

DROPZONE COMMANDER, PHR, RESISTANCE, SCOURGE, SHALTARI, UCM

The UCM Super Phoenix is now available on the store for £30.

The restocks will take a break now until January. Until then, reinforce your armies ready to continue the Battle for Earth.