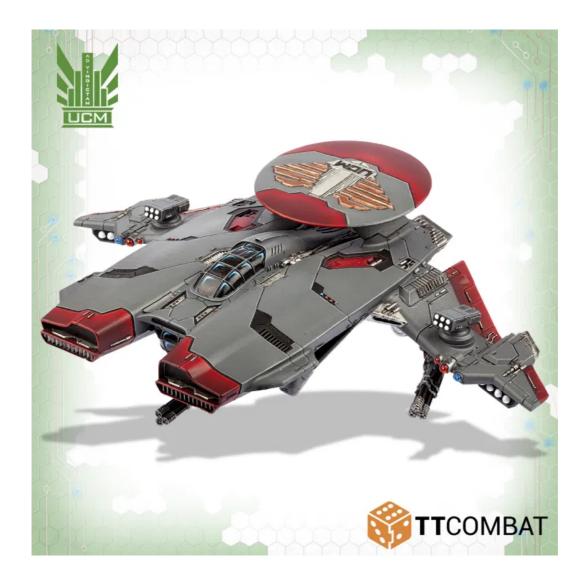

Last and certainly not least is the UCM Super Phoenix. This is an upgrade on the standard Phoenix we re-released last wave and swaps it's repair systems for another Minigun Triad for the really, really aggressive commanders out there.

The Super Phoenix is a big, heavy gunship which can take a Commander, rushing forward straight into combat to bring devastating firepower to the front line. Well armoured for a flyer with the ability to take a lot of damage, it certainly isn't cheap for the UCM to build and field, but can be decisive on the field of battle.

DROPZONE COMMANDER, PHR, RESISTANCE, SCOURGE, SHALTARI, UCM

The UCM Super Phoenix is now available on the store for £30.

The restocks will take a break now until January. Until then, reinforce your armies ready to continue the Battle for Earth.