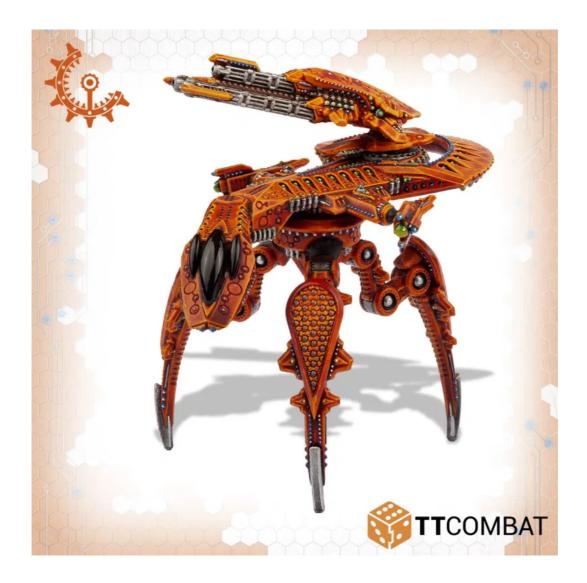

The Ocelot is a Heavy walker with a single gun, the Particle Cannon. However the Particle Cannon will make short work of even the heaviest armoured targets. Ignoring all Countermeasures due to it's sheer, Awesome Power. Buildings and Vehicles are obliterated in short order.

The Panther swaps the Particle Cannon for a Particle Triad. This adds a powerful antiair presence to the Shaltari force. Energy 8 AA is enough to threaten any aircraft, with Unlimited range, 3 shots and an Accuracy of 2, the air is no longer a safe place.

This kit has one Heavy Walker and can make either an Ocelot or a Panther. On the store now for £12.

The Scourge have now taken over someone in the resin team since we are noticing a lot of water being drank in there and we have our first Scourge restock. The Slayer/Tormentor kit is back in stock.