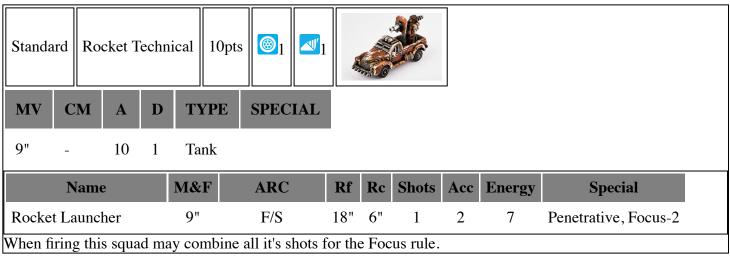

------|-----|--------|---------|--|
| MV C                  | M A       | D          | CYPE      | SPECIAI        |       |       |     |        |         |  |
| 8" A,I                | E+2 14    | 4 V        | Valker Ra | re, Infiltrate | e-12" |       |     |        |         |  |
| Na                    | me        | M&F        | ARC       | Rf             | Rc    | Shots | Acc | Energy | Special |  |
| Azrael-L C            | hainguns  | 8"         | F         | 18"            | 18"   | 3     | 3   | 10     |         |  |
| Na                    | me        | M&F        | ARC       | Rf             | Rc    | Shots | Acc | Energy | Special |  |
| Industrial C<br>Claws | Cutting   | 8"         | F         | CQ             | CQ    | 4     | 2   | 10     |         |  |

#### **Standard**





# **Troops**



# **Exotic**

| Exotic | Attac | k AT | Vs | 35pts | <b>⊚</b> 2 |   | <b>U</b> 2 |          |  |
|--------|-------|------|----|-------|------------|---|------------|----------|--|
| MV     | CM    | A    | D  | Т     | YPE        |   | SI         | PECIAL   |  |
| 9"     | E+1   | 9    | 3  | Infa  | ntry 3-    | F | Re         | esilient |  |

| Name               | M&F | ARC | Rf | Rc | Shots | Acc | Energy | Special                                   |
|--------------------|-----|-----|----|----|-------|-----|--------|-------------------------------------------|
| Grenade Launcher   | 6"  | F   | 9" | 6" | 3     | 2   | 4      | Alt-1, Focus-2, Penetrative,<br>Reduced-1 |
| Name               | M&F | ARC | Rf | Rc | Shots | Acc | Energy | Special