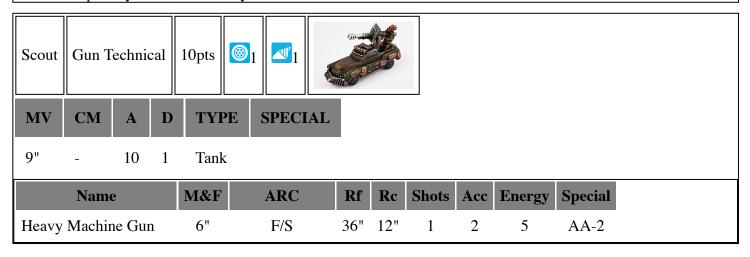

## **Scout**

| Name                     | M&F | ARC   | Rf       | Rc  | Shots | Acc | Energy | Special     |
|--------------------------|-----|-------|----------|-----|-------|-----|--------|-------------|
| Twin Punisher<br>Cannons | 3"  | F     | $\infty$ | 18" | 2     | 2   | 10     |             |
| Name                     | M&F | ARC   | Rf       | Rc  | Shots | Acc | Energy | Special     |
| Missile Pod              | -   | F/S   | 36"      | 9"  | 1     | 3   | 8      | Penetrative |
| Name                     | M&F | ARC   | Rf       | Rc  | Shots | Acc | Energy | Special     |
| AA Cannon                | -   | F/S/R | 36"      | 18" | 2     | 3   | 6      | AA-2        |

May replace AA Cannon with Flamethrower.

Retro Thrusters: When deploying this squad, you may declare that it will deploy via Retro Thrusters. It is placed in Reserve. An Infantry unit may use one action during their activation to call in this squad from In Readiness. Place 1 unit from this squad within 6" one of the Infantry units. Then place any other units from the squad within coherency. All of these units must be placed on Passable terrain, and cannot be placed within 3" of enemy units. The squad is free to activate during their Battlegroup's activation, but any Shooting attacks made by them suffer a +2 penalty to their Accuracy.