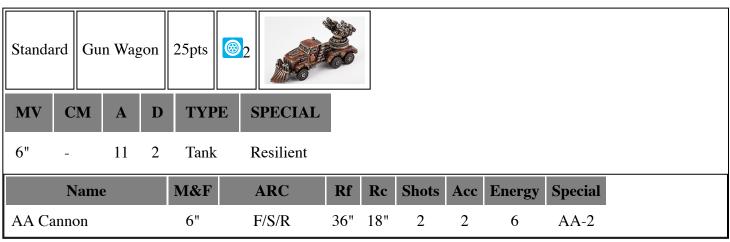

----|-----|--------|---------|--|
| MV C                  | M A       | D          | CYPE      | SPECIAI        |       |       |     |        |         |  |
| 8" A,I                | E+2 14    | 4 V        | Valker Ra | re, Infiltrate | e-12" |       |     |        |         |  |
| Na                    | me        | M&F        | ARC       | Rf             | Rc    | Shots | Acc | Energy | Special |  |
| Azrael-L C            | hainguns  | 8"         | F         | 18"            | 18"   | 3     | 3   | 10     |         |  |
| Na                    | me        | M&F        | ARC       | Rf             | Rc    | Shots | Acc | Energy | Special |  |
| Industrial C<br>Claws | Cutting   | 8"         | F         | CQ             | CQ    | 4     | 2   | 10     |         |  |

#### **Standard**





# **Troops**



# **Exotic**

| Exotic | Attac | k AT | Vs | 35pts | <b>⊚</b> 2 |   | <b>U</b> 2 |          |  |
|--------|-------|------|----|-------|------------|---|------------|----------|--|
| MV     | CM    | A    | D  | Т     | YPE        |   | SI         | PECIAL   |  |
| 9"     | E+1   | 9    | 3  | Infa  | ntry 3-    | F | Re         | esilient |  |

| Name               | M&F | ARC | Rf | Rc | Shots | Acc | Energy | Special                                   |
|--------------------|-----|-----|----|----|-------|-----|--------|-------------------------------------------|
| Grenade Launcher   | 6"  | F   | 9" | 6" | 3     | 2   | 4      | Alt-1, Focus-2, Penetrative,<br>Reduced-1 |
| Name               | M&F | ARC | Rf | Rc | Shots | Acc | Energy | Special