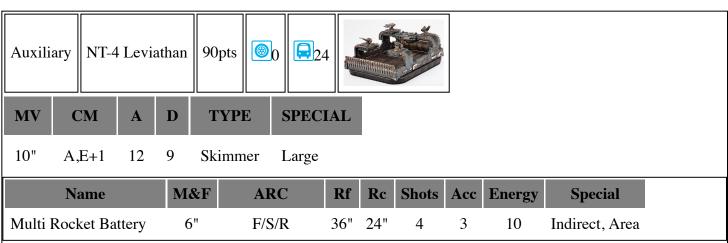

### **Auxiliary**

May swap Multi Rocket Battery with 4 AA Cannons for +30pts.

Hovercraft: When a unit disembarks from this unit, measure from any point on its edge rather than the centre. A disembarking unit suffers only a +1 penalty to its Accuracy instead of a +2, and can target Aircraft in the same round. Additionally, this unit does not have to start the game In Reserve, igoring the Aerial Advantage rule.