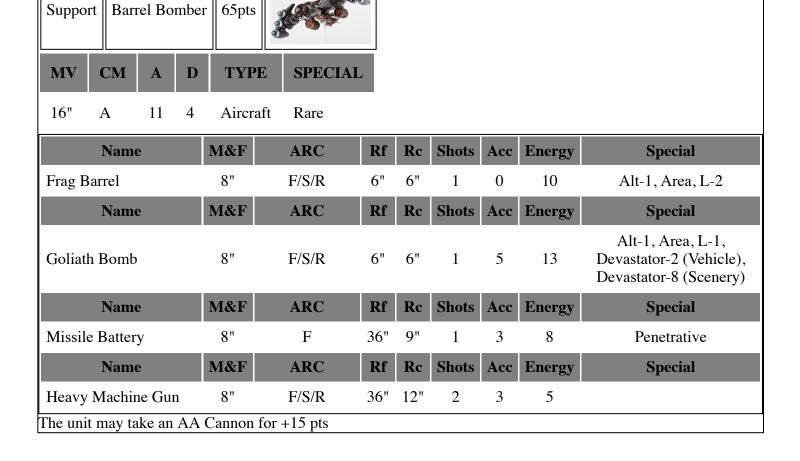

| 12" | 3     | 3   | 4      |         |



## **Support**













### **Auxiliary**



May swap Multi Rocket Battery with 4 AA Cannons for +30pts.

Hovercraft: When a unit disembarks from this unit, measure from any point on its edge rather than the centre. A disembarking unit suffers only a +1 penalty to its Accuracy instead of a +2, and can target Aircraft in the same round. Additionally, this unit does not have to start the game In Reserve, igoring the Aerial Advantage rule.



Hovercraft: When a unit disembarks from this unit, measure from any point on its edge rather than the centre. A disembarking unit suffers only a +1 penalty to its Accuracy instead of a +2, and can target Aircraft in the same round. Additionally, this unit does not have to start the game In Reserve, igoring the Aerial Advantage rule.



Auxiliary Battle Bus 15pts 3 4

MV