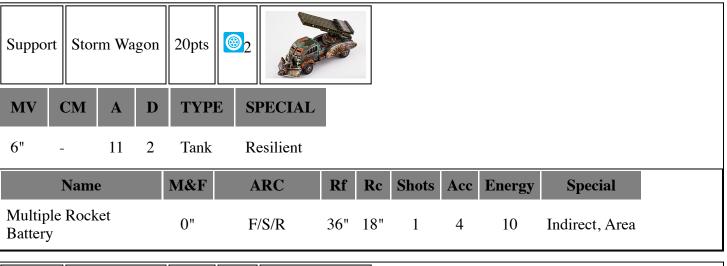

### **Auxiliary**

May swap Multi Rocket Battery with 4 AA Cannons for +30pts.

Hovercraft: When a unit disembarks from this unit, measure from any point on its edge rather than the centre. A disembarking unit suffers only a +1 penalty to its Accuracy instead of a +2, and can target Aircraft in the same round. Additionally, this unit does not have to start the game In Reserve, igoring the Aerial Advantage rule.