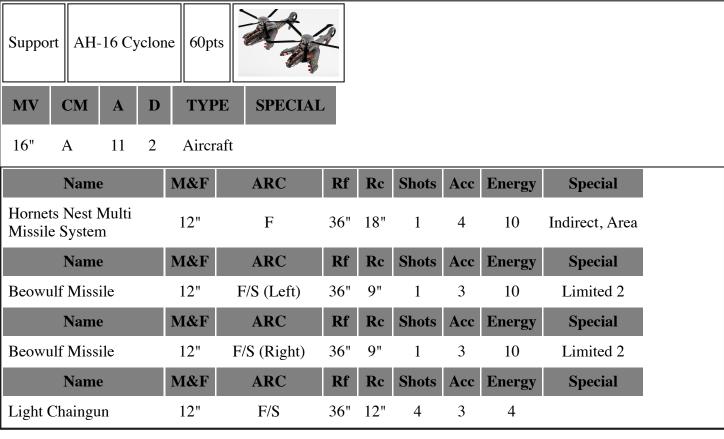

| 12" | 3     | 3   | 4      |         |



## **Support**













### **Auxiliary**



May swap Multi Rocket Battery with 4 AA Cannons for +30pts.

Hovercraft: When a unit disembarks from this unit, measure from any point on its edge rather than the centre. A disembarking unit suffers only a +1 penalty to its Accuracy instead of a +2, and can target Aircraft in the same round. Additionally, this unit does not have to start the game In Reserve, igoring the Aerial Advantage rule.



Hovercraft: When a unit disembarks from this unit, measure from any point on its edge rather than the centre. A disembarking unit suffers only a +1 penalty to its Accuracy instead of a +2, and can target Aircraft in the same round. Additionally, this unit does not have to start the game In Reserve, igoring the Aerial Advantage rule.



Auxiliary Battle Bus 15pts 3 4

MV C