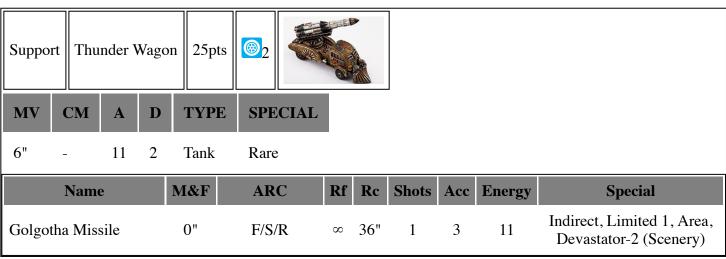

| 12" | 3     | 3   | 4      |         |



## **Support**













### **Auxiliary**



May swap Multi Rocket Battery with 4 AA Cannons for +30pts.

Hovercraft: When a unit disembarks from this unit, measure from any point on its edge rather than the centre. A disembarking unit suffers only a +1 penalty to its Accuracy instead of a +2, and can target Aircraft in the same round. Additionally, this unit does not have to start the game In Reserve, igoring the Aerial Advantage rule.



Hovercraft: When a unit disembarks from this unit, measure from any point on its edge rather than the centre. A disembarking unit suffers only a +1 penalty to its Accuracy instead of a +2, and can target Aircraft in the same round. Additionally, this unit does not have to start the game In Reserve, igoring the Aerial Advantage rule.



Auxiliary Battle Bus 15pts 3 4

MV CM