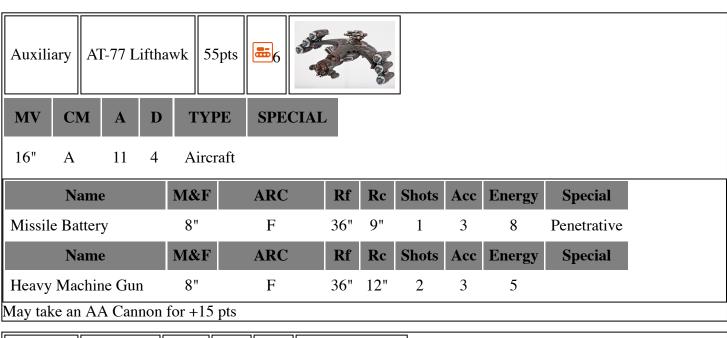

|         |



## **Support**













### **Auxiliary**



May swap Multi Rocket Battery with 4 AA Cannons for +30pts.

Hovercraft: When a unit disembarks from this unit, measure from any point on its edge rather than the centre. A disembarking unit suffers only a +1 penalty to its Accuracy instead of a +2, and can target Aircraft in the same round. Additionally, this unit does not have to start the game In Reserve, igoring the Aerial Advantage rule.



Hovercraft: When a unit disembarks from this unit, measure from any point on its edge rather than the centre. A disembarking unit suffers only a +1 penalty to its Accuracy instead of a +2, and can target Aircraft in the same round. Additionally, this unit does not have to start the game In Reserve, igoring the Aerial Advantage rule.



Auxiliary Battle Bus 15pts 3 4

MV CM A D TYPE SPECIAL

Tank

4

11

6"

May take a Heavy Machine Gun for +15 pts or A Rocket Launcher Battery for +10 pts Firing Ports: Infantry units embarked in this unit may make a Shooting action when this unit activates, regardless of how far it moved. If they do so they suffer a +1 penalty to their Accuracy. Measure line of sight from the centre of this unit as normal.

| Auxili         | iary | M        | Г-90 Ј | ackso | on 15 <sub>1</sub> | ots   | 2     |     |    | S. S |     |        |             |  |
|----------------|------|----------|--------|-------|--------------------|-------|-------|-----|----|------------------------------------------|-----|--------|-------------|--|
| MV             | CN   | <b>1</b> | A      | D     | TYP