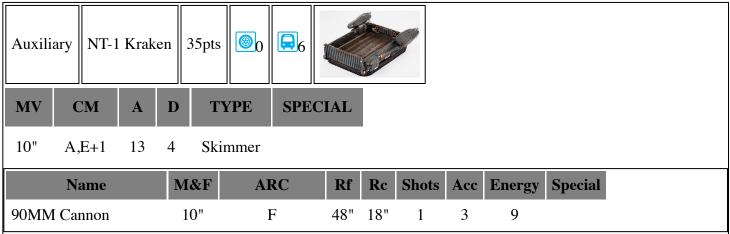

| 12" | 3     | 3   | 4      |         |



## **Support**













### **Auxiliary**



May swap Multi Rocket Battery with 4 AA Cannons for +30pts.

Hovercraft: When a unit disembarks from this unit, measure from any point on its edge rather than the centre. A disembarking unit suffers only a +1 penalty to its Accuracy instead of a +2, and can target Aircraft in the same round. Additionally, this unit does not have to start the game In Reserve, igoring the Aerial Advantage rule.



Hovercraft: When a unit disembarks from this unit, measure from any point on its edge rather than the centre. A disembarking unit suffers only a +1 penalty to its Accuracy instead of a +2, and can target Aircraft in the same round. Additionally, this unit does not have to start the game In Reserve, igoring the Aerial Advantage rule.



Auxiliary Battle Bus 15pts 3 4

MV CM A D TYPE SPECIAL

Tank

4

11

6"

May take a Heavy Machine Gun for +15 pts or A Rocket Launcher Battery for +10 pts Firing Ports: Infantry units embarked in this unit may make a Shooting action when this unit activates, regardless of how far it moved. If they do so they suffer a +1 penalty to their Accuracy. Measure line of sight from the centre of this unit as normal.

| Auxili         | iary | M        | Г-90 Ј | ac