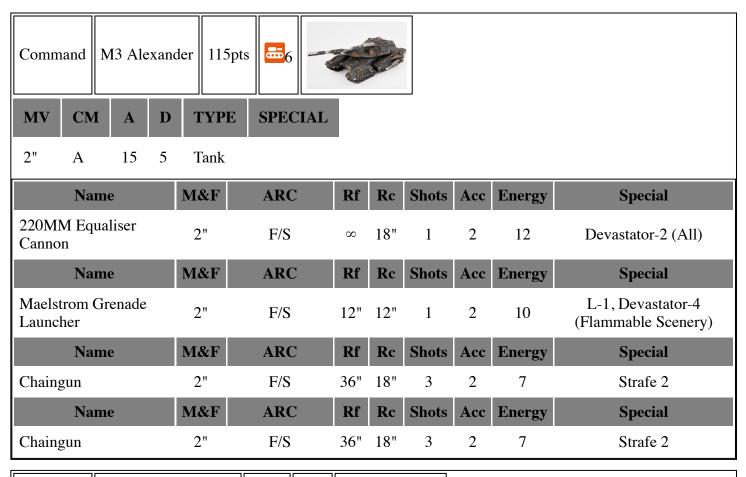

# **All Resistance Units**

Please be aware that Dropzone Commander unit stats are a living document so this is subject to change usually every 6 months. A post will be made on the Community site: https://community.ttcombat.com when changes are made.

#### **Command Units**



| Command               | Pizarro ( | Class Wall | xer 95pts | <b>6</b>       |       |       |     |        |         |  |
|-----------------------|-----------|------------|-----------|----------------|-------|-------|-----|--------|---------|--|
| MV C                  | M A       | D          | CYPE      | SPECIAI        |       |       |     |        |         |  |
| 8" A,I                | E+2 14    | 4 V        | Valker Ra | re, Infiltrate | e-12" |       |     |        |         |  |
| Na                    | me        | M&F        | ARC       | Rf             | Rc    | Shots | Acc | Energy | Special |  |
| Azrael-L C            | hainguns  | 8"         | F         | 18"            | 18"   | 3     | 3   | 10     |         |  |
| Na                    | me        | M&F        | ARC