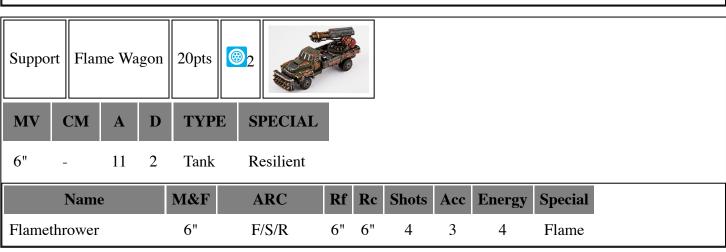

| 12" | 3     | 3   | 4      |         |



## **Support**













### **Auxiliary**



May swap Multi Rocket Battery with 4 AA Cannons for +30pts.

Hovercraft: When a unit disembarks from this unit, measure from any point on its edge rather than the centre. A disembarking unit suffers only a +1 penalty to its Accuracy instead of a +2, and can target Aircraft in the same round. Additionally, this unit does not have to start the game In Reserve, igoring the Aerial Advantage rule.



Hovercraft: When a unit disembarks from this unit, measure from any point on its edge rather than the centre. A disembarking unit suffers only a +1 penalty to its Accuracy instead of a +2, and can target Aircraft in the same round. Additionally, this unit does not have to start the game In Reserve, igoring the Aerial Advantage rule.



Auxiliary Battle Bus 15pts 3 4