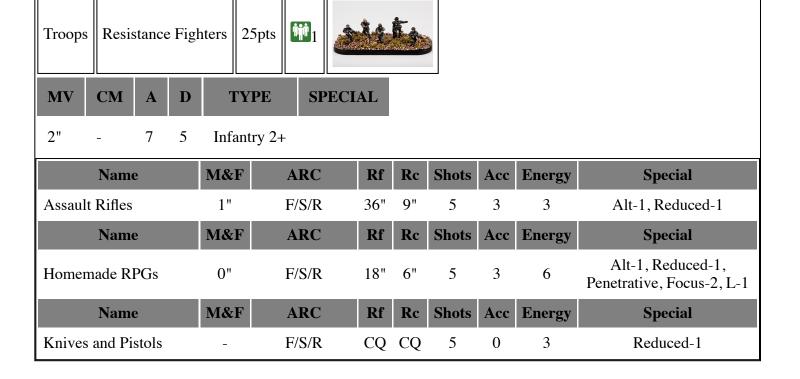

---|---------|--|
| MV C                  | M A       | D          | CYPE      | SPECIAI        |       |       |     |        |         |  |
| 8" A,I                | E+2 14    | 4 V        | Valker Ra | re, Infiltrate | e-12" |       |     |        |         |  |
| Na                    | me        | M&F        | ARC       | Rf             | Rc    | Shots | Acc | Energy | Special |  |
| Azrael-L C            | hainguns  | 8"         | F         | 18"            | 18"   | 3     | 3   | 10     |         |  |
| Na                    | me        | M&F        | ARC       | Rf             | Rc    | Shots | Acc | Energy | Special |  |
| Industrial C<br>Claws | Cutting   | 8"         | F         | CQ             | CQ    | 4     | 2   | 10     |         |  |

#### **Standard**





# **Troops**



# **Exotic**

| Exotic | Attac | k AT | Vs | 35pts | <b>⊚</b> 2 |   | <b>U</b> 2 |          |  |
|--------|-------|------|----|-------|------------|---|------------|----------|--|
| MV     | CM    | A    | D  | Т     | YPE        |   | SI         | PECIAL   |  |
| 9"     | E+1   | 9    | 3  | Infa  | ntry 3-    | F | Re         | esilient |  |

| Name               | M&F | ARC | Rf | Rc | Shots | Acc | Energy | Special                                   |
|--------------------|-----|-----|----|----|-------|-----|--------|-------------------------------------------|
| Grenade Launcher   | 6"  | F   | 9" | 6" | 3     | 2   | 4      | Alt-1, Focus-2, Penetrative,<br>Reduced-1 |
| Name               | M&F | ARC | Rf | Rc | Shots | Acc | Energy | Special                                   |
| C