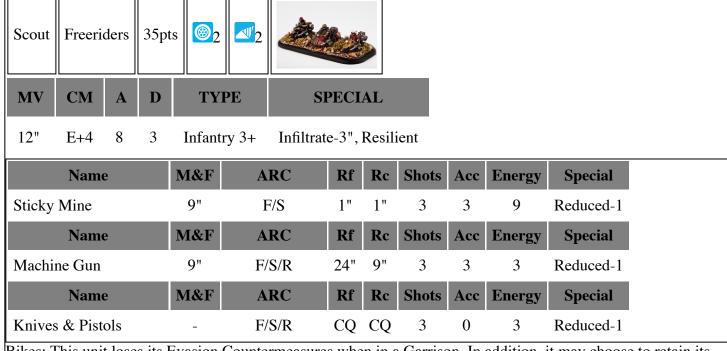

## **Scout**

| Name                     | M&F | ARC   | Rf       | Rc  | Shots | Acc | Energy | Special     |
|--------------------------|-----|-------|----------|-----|-------|-----|--------|-------------|
| Twin Punisher<br>Cannons | 3"  | F     | $\infty$ | 18" | 2     | 2   | 10     |             |
| Name                     | M&F | ARC   | Rf       | Rc  | Shots | Acc | Energy | Special     |
| Missile Pod              | -   | F/S   | 36"      | 9"  | 1     | 3   | 8      | Penetrative |
| Name                     | M&F | ARC   | Rf       | Rc  | Shots | Acc | Energy | Special     |
| AA Cannon                | -   | F/S/R | 36"      | 18" | 2     | 3   | 6      | AA-2        |

May replace AA Cannon with Flamethrower.

Retro Thrusters: When deploying this squad, you may declare that it will deploy via Retro Thrusters. It is placed in Reserve. An Infantry unit may use one action during their activation to call in this squad from In Readiness. Place 1 unit from this squad within 6" one of the Infantry units. Then place any other units from the squad within coherency. All of these units must be placed on Passable terrain, and cannot be placed within 3" of enemy units. The squad is free to activate during their Battlegroup's activation, but any Shooting attacks made by them suffer a +2 penalty to their Accuracy.

Bikes: This unit loses its Evasion Countermeasures when in a Garrison. In addition, it may choose to retain its full MV distance when exiting a Garrison, although it cannot embark into a Transport if it does so.