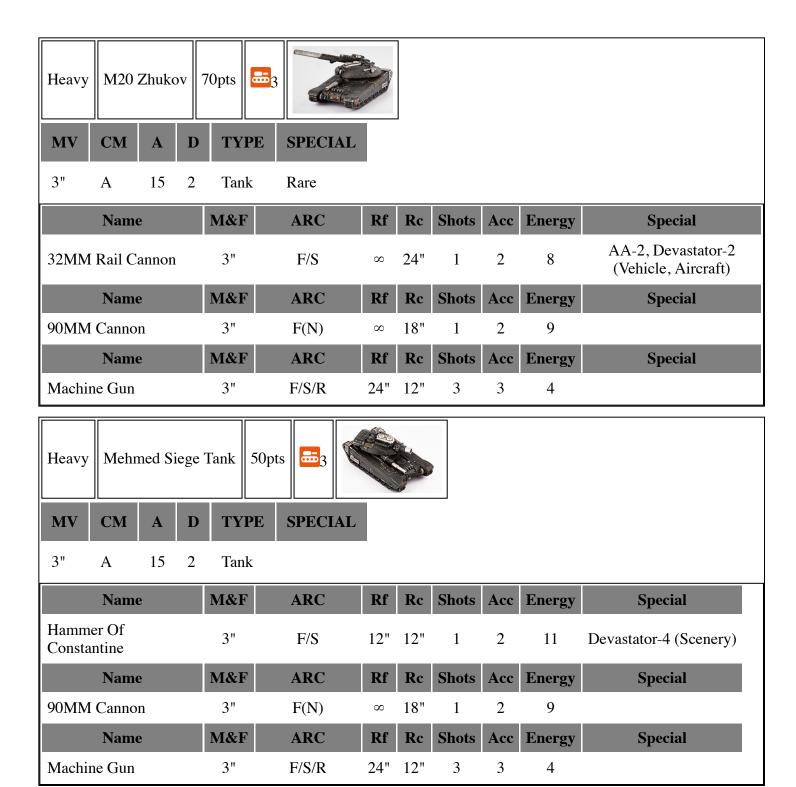

### Heavy

Heavy NT-5 Thunderstorm Custom 205pts 205pts 12

MV CM A D TYPE SPECIAL

10" A,E+1 13 9 Skimmer Command Centre, Large

| Name                 | M&F  | ARC   | Rf  | Rc  | Shots  | Acc | Energy | Special                          |
|----------------------|------|-------|-----|-----|--------|-----|--------|----------------------------------|
| Looted Plasma Cannon | 6"   | F/S/R | 18" | 18" | 1      | 2   | 12     | Devastator-2 (Infantry, Scenery) |
| Name                 | M&F  | ARC   | Rf  | Rc  | Shots  | Acc | Energy | Special                          |
| Looted Plasma Cannon | 6"   | F/S/R | 18" | 18" | 1      | 2   | 12     | Devastator-2 (Infantry, Scenery) |
| Name                 | M&F  | ARC   | Rf  | Rc  | Shots  | Acc | Energy | Special                          |
| Looted Plasma Cannon | 6"   | F/S/R | 18" | 18" | 1      | 2   | 12     | Devastator-2 (Infantry, Scenery) |
| Name                 | M&F  | ARC   | Rf  | Rc  | Shots  | Acc | Energy | Special                          |
| 1 (552225            | WICT | 71110 |     |     | 222002 |     |        | ~ 1                              |

Overloaded: If this unit rolls two or more total 1s when rolling to hit, it automatically suffers an Energy 12 hit after resolving the Shooting action.

Hovercraft: When a unit disembarks from this unit, measure from any point on its edge rather than the centre. A disembarking unit suffers only a +1 penalty to its Accuracy instead of a +2, and can target Aircraft in the same round. Additionally, this unit does not have to start the game In Reserve, igoring the Aerial Advantage rule.

| Heavy           | Heavy M9 Hannibal |      |   |     | <b>=</b> 3 | TA CALL | and the same of th |     |       |     |        |         |
|-----------------|-------------------|------|---|-----|------------|---------|--------------------------------------------------------------------------------------------------------------------------------------------------------------------------------------------------------------------------------------------------------------------------------------------------------------------------------------------------------------------------------------------------------------------------------------------------------------------------------------------------------------------------------------------------------------------------------------------------------------------------------------------------------------------------------------------------------------------------------------------------------------------------------------------------------------------------------------------------------------------------------------------------------------------------------------------------------------------------------------------------------------------------------------------------------------------------------------------------------------------------------------------------------------------------------------------------------------------------------------------------------------------------------------------------------------------------------------------------------------------------------------------------------------------------------------------------------------------------------------------------------------------------------------------------------------------------------------------------------------------------------------------------------------------------------------------------------------------------------------------------------------------------------------------------------------------------------------------------------------------------------------------------------------------------------------------------------------------------------------------------------------------------------------------------------------------------------------------------------------------------------|-----|-------|-----|--------|---------|
| MV              | CM                | A    | D | TY  | PE         | SPECIAL |                                                                                                                                                                                                                                                                                                                                                                                                                                                                                                                                                                                                                                                                                                                                                                                                                                                                                                                                                                                                                                                                                                                                                                                                                                                                                                                                                                                                                                                                                                                                                                                                                                                                                                                                                                                                                                                                                                                                                                                                                                                                                                                                |     |       |     |        |         |
| 3"              | A                 | 15   | 2 | Tan | k          |         |                                                                                                                                                                                                                                                                                                                                                                                                                                                                                                                                                                                                                                                                                                                                                                                                                                                                                                                                                                                                                                                                                                                                                                                                                                                                                                                                                                                                                                                                                                                                                                                                                                                                                                                                                                                                                                                                                                                                                                                                                                                                                                                                |     |       |     |        |         |
|                 | Name              | e    |   | M&F | 1          | ARC     | Rf                                                                                                                                                                                                                                                                                                                                                                                                                                                                                                                                                                                                                                                                                                                                                                                                                                                                                                                                                                                                                                                                                                                                                                                                                                                                                                                                                                                                                                                                                                                                                                                                                                                                                                                                                                                                                                                                                                                                                                                                                                                                                                                             | Rc  | Shots | Acc | Energy | Special |
| 120MM<br>Cannon |                   | sher |   | 3"  |            | F/S/R   | ∞                                                                                                                                                                                                                                                                                                                                                                                                                                                                                                                                                                                                                                                                                                                                                                                                                                                                                                                                                                                                                                                                                                                                                                                                                                                                                                                                                                                                                                                                                                                                                                                                                                                                                                                                                                                                                                                                                                                                                                                                                                                                                                                              | 18" | 1     | 2   | 10     |         |
|                 | Name              | e    |   | M&F | <b>'</b>   | ARC     | Rf                                                                                                                                                                                                                                                                                                                                                                                                                                                                                                                                                                                                                                                                                                                                                                                                                                                                                                                                                                                                                                                                                                                                                                                                                                                                                                                                                                                                                                                                                                                                                                                                                                                                                                                                                                                                                                                                                                                                                                                                                                                                                                                             | Rc  | Shots | Acc | Energy | Special |
| 90MM            | Canno             | n    |   | 3"  |            | F(N)    | $\infty$                                                                                                                                                                                                                                                                                                                                                                                                                                                                                                                                                                                                                                                                                                                                                                                                                                                                                                                                                                                                                                                                                                                                                                                                                                                                                                                                                                                                                                                                                                                                                                                                                                                                                                                                                                                                                                                                                                                                                                                                                                                                                                                       | 18" | 1     | 2   | 9      |         |
|                 | Name              | e    |   | M&F | 1          | ARC     | Rf                                                                                                                                                                                                                                                                                                                                                                                                                                                                                                                                                                                                                                                                                                                                                                                                                                                                                                                                                                                                                                                                                                                                                                                                                                                                                                                                                                                                                                                                                                                                                                                                                                                                                                                                                                                                                                                                                                                                                                                                                                                                                                                             | Rc  | Shots | Acc | Energy | Special |
| Machin          | e Gun             |      |   | 3"  |            | F/S/R   | 24"                                                                                                                                                                                                                                                                                                                                                                                                                                                                                                                                                                                                                                                                                                                                                                                                                                                                                                                                                                                                                                                                                                                                                                                                                                                                                                                                                                                                                                                                                                                                                                                                                                                                                                                                                                                                                                                                                                                                                                                                                                                                                                                            | 12" | 3     | 3   | 4      |         |