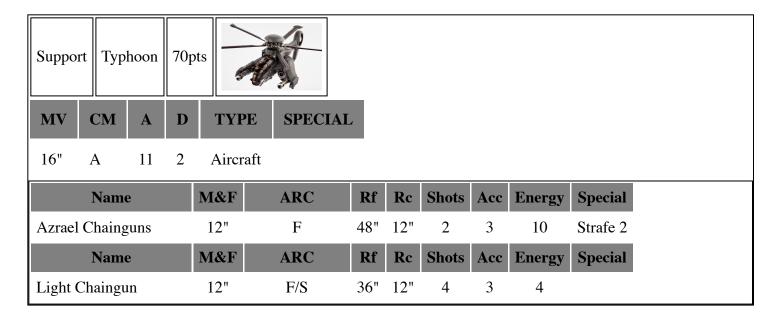

| 12" | 3     | 3   | 4      |         |



## **Support**













### **Auxiliary**



May swap Multi Rocket Battery with 4 AA Cannons for +30pts.

Hovercraft: When a unit disembarks from this unit, measure from any point on its edge rather than the centre. A disembarking unit suffers only a +1 penalty to its Accuracy instead of a +2, and can target Aircraft in the same round. Additionally, this unit does not have to start the game In Reserve, igoring the Aerial Advantage rule.



Hovercraft: When a unit disembarks from this unit, measure from any point on its edge rather than the centre. A disembarking unit suffers only a +1 penalty to its Accuracy instead of a +2, and can target Aircraft in the same round. Additionally, this unit does not have to start the game In Reserve, igoring the Aerial Advantage rule.



Auxiliary Battle Bus 15pts 3 4

MV CM A