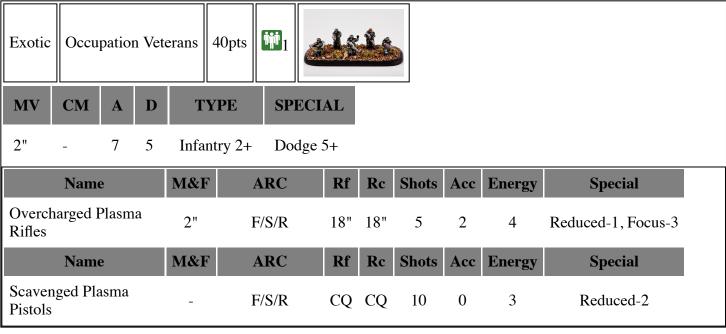

# **Exotic**

| Exotic | Attac | k AT | Vs | 35pts | <b>⊚</b> 2 |   | <b>U</b> 2 |          |  |
|--------|-------|------|----|-------|------------|---|------------|----------|--|
| MV     | CM    | A    | D  | Т     | YPE        |   | SI         | PECIAL   |  |
| 9"     | E+1   | 9    | 3  | Infa  | ntry 3-    | F | Re         | esilient |  |

| Name               | M&F | ARC | Rf | Rc | Shots | Acc | Energy | Special                                   |
|--------------------|-----|-----|----|----|-------|-----|--------|-------------------------------------------|
| Grenade Launcher   | 6"  | F   | 9" | 6" | 3     | 2   | 4      | Alt-1, Focus-2, Penetrative,<br>Reduced-1 |
| Name               | M&F | ARC | Rf | Rc | Shots | Acc | Energy | Special                                   |
| Chem Grenade       | 6"  | F   | 6" | 6" | 3     | 2   | 4      | Alt-1, Chemical, Reduced-1, Flame         |
| Name               | M&F | ARC | Rf | Rc | Shots | Acc | Energy | Special                                   |
| Incendiary Grenade | 6"  | F   | 6" | 6" | 6     | 6   | 1      | Alt-1, Reduced-2, Flame                   |

Wheels: This unit may not enter buildings.

Chemical: This weapon doesn't place Collateral Damage tokens.

| Exotic  | Sappe    | ers  | 35pts  | <b>iii</b> 1 | Ď.       | <b>†</b> •  |          |          |          |      |        |                                                    |
|---------|----------|------|--------|--------------|----------|-------------|----------|----------|----------|------|--------|----------------------------------------------------|
| MV      | СМ       | A    | D      | TY           | PE       | SPI         | ECIA     | L        |          |      |        |                                                    |
| 2"      | -        | 7    | 3      | Infant       | ery 2+   | Rare, In    | ıfiltrat | te-18"   | 1        |      |        |                                                    |
|         | Name     | e    |        | M&F          | A        | RC          | Rf       | Rc       | Shots    | Acc  | Energy | Special                                            |
| Trigger | AT IE    | D    |        | 0"           | F        | /S/R        | $\infty$ | $\infty$ | 1        | 3    | 11     | Alt-1, L-1                                         |
|         | Name     | e    |        | M&F          | A        | RC          | Rf       | Rc       | Shots    | Acc  | Energy | Special                                            |
| Trigger | Demo     | IEI  | )      | 0"           | F        | /S/R        | $\infty$ | $\infty$ | 1        | 2    | 10     | Alt-1, Demo Charge, L-1,<br>Devastator-2 (Scenery) |
|         | Name     | e    |        | M&F          | A        | RC          | Rf       | Rc       | Shots    | Acc  | Energy | Special                                            |
| Trigger | Cluste   | r IE | ED     | 0"           | F        | /S/R        | $\infty$ | $\infty$ | 1        | 4    | 9      | Alt-1, L-1, Area                                   |
|         | Name     | e    |        | M&F          | A        | RC          | Rf       | Rc       | Shots    | Acc  | Energy | Special                                            |
| Knives  | and Pi   | stol | S      | -            | F        | /S/R        | CQ       | CQ       | 3        | 0    | 3      | Reduced-1                                          |
| Demo C  | harge: ' | This | s weap | on can o     | only tar | get a desti | ructib   | le sce   | nery pie | ece. |        |                                                    |