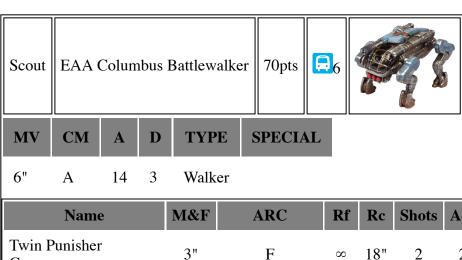

## **Scout**

| Name                     | M&F | ARC   | Rf       | Rc  | Shots | Acc | Energy | Special     |
|--------------------------|-----|-------|----------|-----|-------|-----|--------|-------------|
| Twin Punisher<br>Cannons | 3"  | F     | $\infty$ | 18" | 2     | 2   | 10     |             |
| Name                     | M&F | ARC   | Rf       | Rc  | Shots | Acc | Energy | Special     |
| Missile Pod              | -   | F/S   | 36"      | 9"  | 1     | 3   | 8      | Penetrative |
| Name                     | M&F | ARC   | Rf       | Rc  | Shots | Acc | Energy | Special     |
| AA Cannon                | -   | F/S/R | 36"      | 18" | 2     | 3   | 6      | AA-2        |

May replace AA Cannon with Flamethrower.

Retro Thrusters: When deploying this squad, you may declare that it will deploy via Retro Thrusters. It is placed in Reserve. An Infantry unit may use one action during their activation to call in this squad from In Readiness. Place 1 unit from this squad within 6" one of the Infantry units. Then place any other units from the squad within coherency. All of these units must be placed on Passable terrain, and cannot be placed within 3" of enemy units. The squad is free to activate during their Battlegroup's activation, but any Shooting attacks made by them suffer a +2 penalty to their Accuracy.