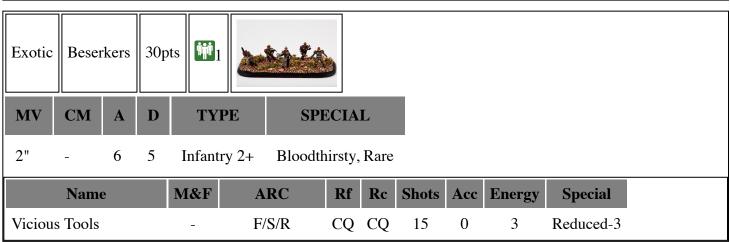

# **Exotic**

| Exotic | Attac | k AT | Vs | 35pts | <b>⊚</b> 2 |   | <b>U</b> 2 |          |  |
|--------|-------|------|----|-------|------------|---|------------|----------|--|
| MV     | CM    | A    | D  | Т     | YPE        |   | SI         | PECIAL   |  |
| 9"     | E+1   | 9    | 3  | Infa  | ntry 3-    | F | Re         | esilient |  |

| Name               | M&F | ARC | Rf | Rc | Shots | Acc | Energy | Special                                   |
|--------------------|-----|-----|----|----|-------|-----|--------|-------------------------------------------|
| Grenade Launcher   | 6"  | F   | 9" | 6" | 3     | 2   | 4      | Alt-1, Focus-2, Penetrative,<br>Reduced-1 |
| Name               | M&F | ARC | Rf | Rc | Shots | Acc | Energy | Special                                   |
| Chem Grenade       | 6"  | F   | 6" | 6" | 3     | 2   | 4      | Alt-1, Chemical, Reduced-1, Flame         |
| Name               | M&F | ARC | Rf | Rc | Shots | Acc | Energy | Special                                   |
| Incendiary Grenade | 6"  | F   | 6" | 6" | 6     | 6   | 1      | Alt-1, Reduced-2, Flame                   |

Wheels: This unit may not enter buildings.

Chemical: This weapon doesn't place Collateral Damage tokens.

| Exotic  | Sappe    | ers  | 35pts  | <b>iii</b> 1 | Ď.       | <b>†</b> •  |          |          |          |      |        |                                                    |
|---------|----------|------|--------|--------------|----------|-------------|----------|----------|----------|------|--------|----------------------------------------------------|
| MV      | СМ       | A    | D      | TY           | PE       | SPI         | ECIA     | L        |          |      |        |                                                    |
| 2"      | -        | 7    | 3      | Infant       | ery 2+   | Rare, In    | ıfiltrat | te-18"   | 1        |      |        |                                                    |
|         | Name     | e    |        | M&F          | A        | RC          | Rf       | Rc       | Shots    | Acc  | Energy | Special                                            |
| Trigger | AT IE    | D    |        | 0"           | F        | /S/R        | $\infty$ | $\infty$ | 1        | 3    | 11     | Alt-1, L-1                                         |
|         | Name     | e    |        | M&F          | A        | RC          | Rf       | Rc       | Shots    | Acc  | Energy | Special                                            |
| Trigger | Demo     | IEI  | )      | 0"           | F        | /S/R        | $\infty$ | $\infty$ | 1        | 2    | 10     | Alt-1, Demo Charge, L-1,<br>Devastator-2 (Scenery) |
|         | Name     | e    |        | M&F          | A        | RC          | Rf       | Rc       | Shots    | Acc  | Energy | Special                                            |
| Trigger | Cluste   | r IE | ED     | 0"           | F        | /S/R        | $\infty$ | $\infty$ | 1        | 4    | 9      | Alt-1, L-1, Area                                   |
|         | Name     | e    |        | M&F          | A        | RC          | Rf       | Rc       | Shots    | Acc  | Energy | Special                                            |
| Knives  | and Pi   | stol | S      | -            | F        | /S/R        | CQ       | CQ       | 3        | 0    | 3      | Reduced-1                                          |
| Demo C  | harge: ' | This | s weap | on can o     | only tar | get a desti | ructib   | le sce   | nery pie | ece. |        |                                                    |